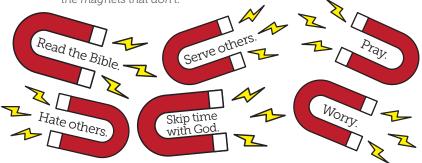

### Complete this activity with your family!

When you show you want to be close to God, He comes close to you! Circle the magnets that help you grow closer to God. Cross out the magnets that don't.