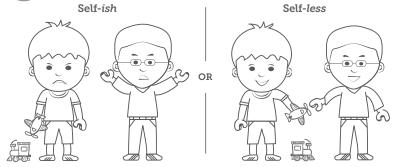

### Complete this activity with your family!

God's love changes you from self-ish to self-less. Look at the two pictures below. Circle the differences.