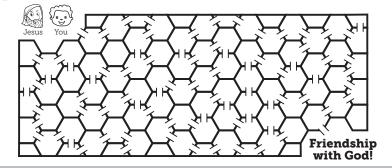

#### Complete this activity with your family!

No one is good enough to fix their friendship with God. You need to walk with Jesus so God's grace can fix it! *Complete the maze.* 

LO,000